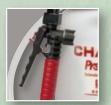

## 26031XP / 26021XP / 26011XP

4" wide opening for easy filling and cleaning Auto pressure relief valve Backpack style shut-off/wand Include brass adjustable, poly fan and cone nozzles Viton® Equipped\*

## G3000P / G2000P / G1000P

Swing away carry handle Auto pressure relief valve Backpack style shut-off/wand Include brass adjustable, poly fan and cone nozzles Viton® Equipped\* 1, 2, 3 Gal capacities

V∏ \* Equipped with Viton® seals and gaskets in critical areas.