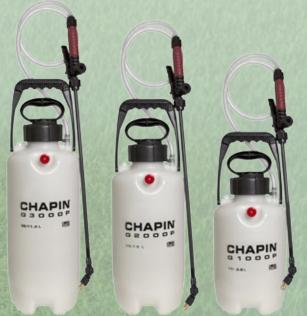

## G3000P / G2000P / G1000P

Swing away carry handle Auto pressure relief valve Backpack style shut-off/wand Include brass adjustable, poly fan and cone nozzles Viton® Equipped\* 1, 2, 3 Gal capacities

V∏ \* Equipped with Viton® seals and gaskets in critical areas.