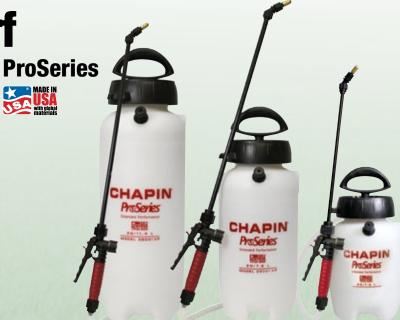

**Landscape & Turf** 

Landscapers, contractors and serious D.I.Y.ers alike can tackle large spraying jobs with confidence using these rugged poly sprayers. Chapin ProSeries tanks are translucent by design to allow for easy fluid level monitoring. Their rugged construction stands up to the daily abuse of professionals. XP models offer large fill openings, ergonomic pump handles and backpack style shut-offs, extension wands and nozzles.

## 26031XP / 26021XP / 26011XP

4" wide opening for easy filling and cleaning Auto pressure relief valve Backpack style shut-off/wand Include brass adjustable, poly fan and cone nozzles Viton® Equipped\*

1, 2, 3 Gal capacities

## G3000P / G2000P / G1000P

Swing away carry handle Auto pressure relief valve Backpack style shut-off/wand Include brass adjustable, poly fan and cone nozzles Viton® Equipped\* 1, 2, 3 Gal capacities

V∏ \* Equipped with Viton® seals and gaskets in critical areas.