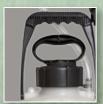

**Automatic Pressure Relief Valve** 

**Built-in Fold Away Carry Handle with Wand Holder** (GP Series)

Reinforced Clear